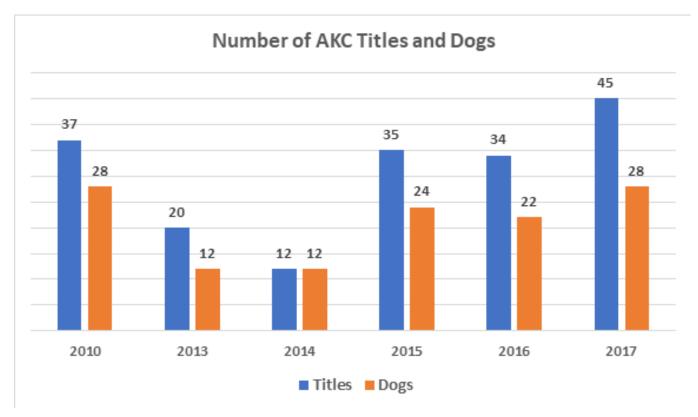

d the ribbon or on a label
- Placement ribbons should have same info as qualifying ribbons
- Judge's sheet before leaving a trial, be sure the sheet is legible and that Q was checked
- · Recent AKC Title Distribution by Stock

While entering your qualifying runs and titles into the electronic herding database, I've had a feeling that the proportion of titles obtained on ducks is higher recently. A quick look at the data confirms this for the last two years. Whether this represents more interest in ducks, more availability of ducks for training/trialing, or a "safer" stock to work is unknown. Ducks certainly are not easier! We shall see if the trend continues. The "other" category includes HC, DC, and one C course (2010).

See below for the number of dogs and the total number of titles.





#### HIGHLAND HERDING

Ann Witte (Bagpipes, July 2014)

An observation of temperament and behavior of the Beardies I have worked with in Europe has made me consider why those Beardies are different when it comes to instinct testing and control. In Europe, the dogs with talent want to move stock (many are quite keen), yet they are readily controlled. In America, they tend to react in a wilder, zoomier way to stock exposure. Perhaps we have something to learn from the Europeans here.

While the dogs' overall behavior when free to be themselves is very similar to the dogs here in the US, when these Beardies (European) are being trained for herding, they are all more respectful of their owners and other people. It is a distinct difference. I also have observed that a similar degree of respec