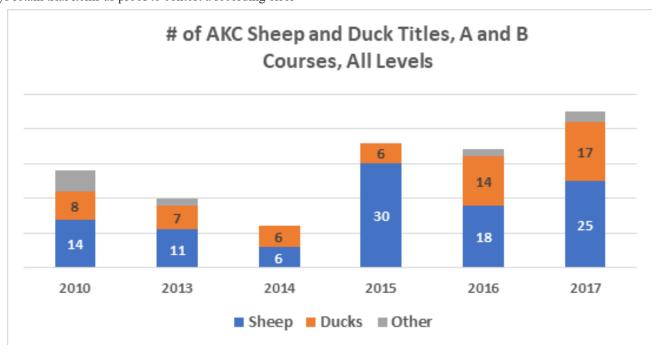

While entering your qualifying runs and titles into the electronic herding database, I've had a feeling that the proportion of titles obtained on ducks is higher recently. A quick look at the data confirms this for the last two years. Whether this represents more interest in ducks, more availability of ducks for training/trialing, or a "safer" stock to work is unknown. Ducks certainly are not easier! We shall see if the trend continues. The "other" category includes HC, DC, and one C course (2010).